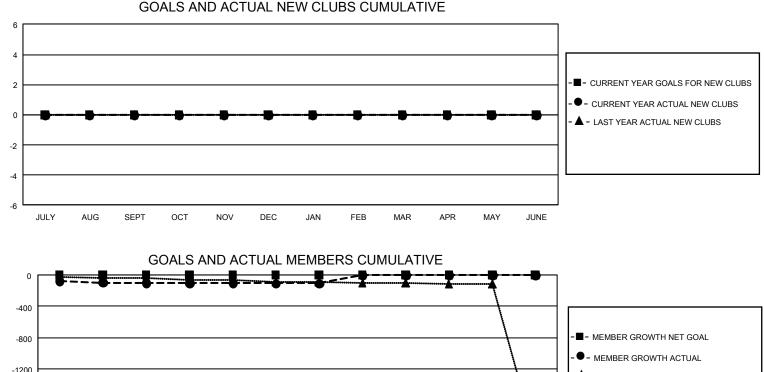

## GMT MONTHLY MEMBERSHIP PROGRESS REPORT

GMT Constitutional Area 5 - C, Group B

REPORT DOES NOT INCLUDE CLUBS IN UNDISTRICTED AREAS.

| Clubs         |               |             |               | Members               |                        |                         |                                                    |  |
|---------------|---------------|-------------|---------------|-----------------------|------------------------|-------------------------|----------------------------------------------------|--|
|               | RESULTS FOR   | R 2019-2020 |               | RESULTS FOR 2019-2020 |                        |                         |                                                    |  |
| QUARTER       | NEW CLUB GOAL | NEW CLUBS   | DROPPED CLUBS | QUARTER MEM           | BER GROWTH NET<br>GOAL | MEMBER GROWTH<br>ACTUAL | DROPPED<br>MEMBERS ACTUAL<br>(including transfers) |  |
| JULY/AUG/SEPT | 0             | 0           | 27            | JULY/AUG/SEPT         | 0                      | 91                      | 160                                                |  |
| OCT/NOV/DEC   | 0             | 0           | 1             | OCT/NOV/DEC           | 0                      | 5                       | 6                                                  |  |
| JAN/FEB/MAR   | 0             | 0           | 0             | JAN/FEB/MAR           | 0                      | 0                       | 2                                                  |  |
| APR/MAY/JUNE  | 0             | 0           | 0             | APR/MAY/JUNE          | 0                      | 0                       | 0                                                  |  |

-1200 - LAST YEAR MEMBERSHIP ACTUAL -1600 -2000 -2400 JULY AUG SEPT ОСТ NOV DEC JAN FEB MAR APR MAY JUNE 38 CLUBS OF 370 ADDED 1 OR MORE **GENDER DISTRIBUTION DROPPED CLUBS: 28** 

|                 |     | NEW MEMBERS               | MALE                            | 4,872 (61.78%) |            |
|-----------------|-----|---------------------------|---------------------------------|----------------|------------|
| DROPPED MEMBERS |     |                           | FEMALE                          | 3,014 (38.22%) |            |
| DECEASED        | 1   | CLICK HERE FOR CUMULATIVE | TOTAL FAMILY UNIT MEMBERS       |                | 453<br>237 |
| CLUB CANCELLED  | 16  | MEMBERSHIP DATA           |                                 |                |            |
| OTHER           | 151 |                           | FAMILY MEMBERS PAYING HALF DUES |                |            |
| TOTAL           | 168 |                           |                                 |                |            |
|                 |     |                           | <b>D</b>                        |                |            |